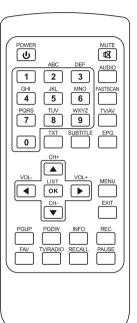

# Пульт дистанционного управления

- POWER: **७** Кнопка Включения/Выключения ТВ-тюнера
- MUTE⊠:

Кнопка отключения звука

- -Цифровые кнопки(0~9):
- Кнопки выбора телевизионного канала
- Audio:

Используется для выбора аудио режимов и переключения языков при наличии нескольких звуковых дорожек

- Fast scan:
- Быстрый поиск каналов
- TV/AV:
- Переключение между режимами TB/AV
- EPG (Электронный ТВ гид): Вызвать функцию EPG
- TXT:

Телетекст

- Subtitle:

Включение субтитров, если они передаются на выбранном канале

- CH(▲/▼):

Последовательное переключение канала и вертикальное перемещение по меню

- VOL(▲/▼):

Регулировка уровня громкости и горизонтальное перемещение по меню

# Пульт дистанционного управления

- OK/LIST

Кнопка подтверждения

- MENU:

Меню настроек

- PgUP/ PgDN:

Перемещение между страниц в списке каналов. Изменение скорости воспроизведения в режиме просмотра видео.

- INFO:

Просмотр информации о текущем канале

- EXIT:

  Возврат в предыдущее меню или
  выход
- REC

Запись программ на USB носитель

- FAV (Красная кнопка): выбор любимого канала
- TV/RADIO (Зеленая кнопка): Переключение между режимами ТВ и радио
- RECALL (Желтая кнопка):
  Вернуться к предыдущему каналу
- PAUSE (Синяя кнопка):

Пауза/Воспроизведение