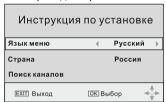

#### 1. Включите цифровой ТВ-тюнер

Перед использованием цифрового ТВ-тюнера проверьте все соединительные провода и правильность подключения антенн.

Рисунок 1

При первом включении на экране вашего монитора отобразится меню "Инструкция по установке". Задайте Язык меню, Страну и нажмите Поиск каналов.