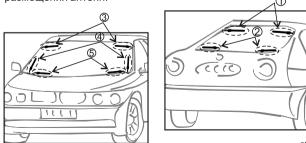

# Установка антенн

- 1. Тонировка металлизированной пленкой может вызвать ослабление принимаемого сигнала. Разместите антенны на не тонированной области стекла.
- 2. Разместите антенны так, чтобы добиться максимального уровня сигнала.
- 3. На рисунках представлены рекомендованные места для размещения антенн.