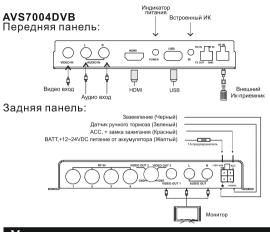

или аэрозольные чистящие средства.
- 4.Не закрывайте отверстия на нижней части корпуса, чтобы обеспечить правильную циркуляцию воздуха.
- 5.При поломке не разбирайте цифровой ТВ-тюнер. Обратитесь в сервисный центр.

# Особенности

- \* Полная совместимость с MPEG-2,H.264 MPEG4 AVC, DVB-T и DVB-T2 стандартами.
- \* Поддержка PIG (Картинка в графике).
- \* Функция редактирования канала.
- \* Автоматический и ручной поиск канала.
- \* Память на 500 каналов.
- \* Электронный ТВ гид (ЕРG)(опция).
- \* Запись ТВ программ на USB носитель.
- \* Поддержка телетекста (OSD и VBI).
- \* Поддержка языков:
  - ENGLISH, CZECH, DANISH, FRENCH, GERMAN, ITALIAN, PORTUGUESE, SPANISH, РУССКИЙ.
- \* Воспроизведение с USB носителей JPEG/MP3/MP4/AVI/MPG/ DAT/ VOB форматов и обновление ПО.

-1-

# Внешний вид





# Установка антенн

- 1. Тонировка металлизированной пленкой может вызвать ослабление принимаемого сигнала. Разместите антенны на не тонированной области стекла.
- 2. Разместите антенны так, чтобы добиться максимального уровня сигнала.
- 3. На рисунках представлены рекомендованные места для размещения антенн.



# Пульт дистанционного управления



- POWER: **७** Кнопка Включения/Выключения ТВ-тюнера
- MUTE⊠:

Кнопка отключения звука

- -Цифровые кнопки(0~9):
- Кнопки выбора телевизионного канала
- Audio:

Используется для выбора аудио режимов и переключения языков при наличии нескольких звуковых дорожек

- Fast scan:
- Быстрый поиск каналов
- TV/AV:
- Переключение между режимами TB/AV
- EPG (Электронный ТВ гид): Вызвать функцию EPG
- TXT:

Телетекст

- Subtitle:

Включение субтитров, ес