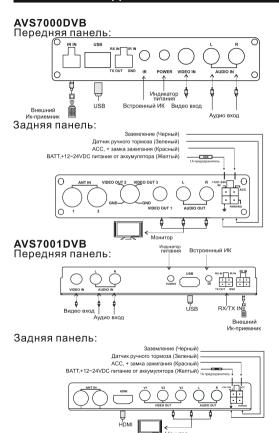

е или аэрозольные чистящие средства.
- 4.Не закрывайте отверстия на нижней части корпуса, чтобы обеспечить правильную циркуляцию воздуха.
- 5.При поломке не разбирайте цифровой ТВ-тюнер. Обратитесь в сервисный центр.

# Особенности

- \* Полная совместимость с MPEG-2,H.264 MPEG4 AVC, DVB-T и DVB-T2 стандартами.
- \* Поддержка PIG (Картинка в графике).
- \* Функция редактирования канала.
- \* Автоматический и ручной поиск канала.
- \* Память на 500 каналов.
- \* Электронный ТВ гид (ЕРG)(опция).
- \* Запись ТВ программ на USB носитель.
- \* Поддержка телетекста (OSD и VBI).
- \* Поддержка языков:
  - ENGLISH, CZECH, DANISH, FRENCH, GERMAN, ITALIAN, PORTUGUESE, SPANISH, РУССКИЙ.
- \* Воспроизведение с USB носителей JPEG/MP3/MP4/AVI/MPG/ DAT/ VOB форматов и обновление ПО.

-1-

# Внешний вид





# Установка антенн

- 1. Тонировка металлизированной пленкой может вызвать ослабление принимаемого сигнала. Разместите антенны на не тонированной области стекла.
- 2. Разместите антенны так, чтобы добиться максимального уровня сигнала.
- 3. На рисунках представлены рекомендованные места для размещения антенн.



# Пульт дистанционного управления



- POWER: **७** Кнопка Включения/Выключения ТВ-тюнера
- MUTE⊠:

Кнопка отключения звука

- -Цифровые кнопки(0~9):
- Кнопки выбора телевизионного канала
- Audio:

Используется для выбора аудио режимов и переключения языков при наличии нескольких звуковых дорожек

- Fast scan:
- Быстрый поиск каналов
- TV/AV:
- Переключение между режимами TB/AV
- EPG (Электронный ТВ гид): Вызвать функцию EPG
- TXT:

Телетекст

- Subtitle:

Включение субтитров,