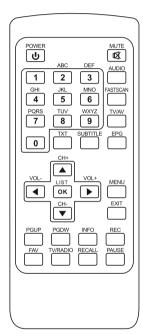

# Пульт дистанционного управления

- POWER: **७** Кнопка Включения/Выключения ТВ-тюнера
- MUTE⊠:

Кнопка отключения звука

- -Цифровые кнопки(0~9):
- Кнопки выбора телевизионного канала
- Audio:

Используется для выбора аудио режимов и переключения языков при наличии нескольких звуковых дорожек

- Fast scan:
- Быстрый поиск каналов
- TV/AV:
- Переключение между режимами TB/AV
- EPG (Электронный ТВ гид): Вызвать функцию EPG
- TXT:

Телетекст

- Subtitle:

Включение субтитров, если они передаются на выбранном канале

- CH(▲/▼):

Последовательное переключение канала и вертикальное перемещение по меню

- VOL(▲/▼):

Регулировка уровня громкости и горизонтальное перемещение по меню

# Пульт дистанционного управления

- OK/LIST

Кнопка подтверждения

- MENU:

Меню настроек

- PgUP/ PgDN:

Перемещение между страниц в списке каналов. Изменение скорости воспроизведения в режиме просмотра видео.

- INFO:

Просмотр информации о текущем канале

- EXIT:

  Возврат в предыдущее меню или
  выход
- REC

Запись программ на USB носитель

- FAV (Красная кнопка): выбор любимого канала
- TV/RADIO (Зеленая кнопка): Переключение между режимами ТВ и радио
- RECALL (Желтая кнопка):
  Вернуться к предыдущему каналу
- PAUSE (Синяя кнопка):

Пауза/Воспроизведение