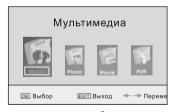

### 15. Мультимедиа

Благодаря данной функции на цифровом ТВ-тюнере Вы можете воспроизводить мультимедийные файлы с носителя USB, такие как Музыка, Фото, Видео и PVR.

Рисунок 6