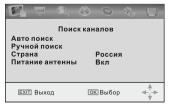

Поиск каналов можно выполнить следующими способами:

- 1. Авто поиск
- 2. Ручной поиск
- 3. Быстрый поиск

### Авто поиск

Нажмите кнопку меню и с помощью кнопок "CH+/-" перейдите в раздел Поиск каналов. Выберите Авто поиск и нажмите ОК.

Рисунок 2

### Ручной поиск

Если Вы знаете частоту каналов, после установки страны Вы можете воспользоваться ручным поиском.

- 1. Вам нужно передвинуть курсор на "Ручной поиск" кнопками "СН+/-"
- 2. Выберите страну через нажатие кнопки "VOL+/-".

Затем нужно включить питание антенны, в положение "Вкл".

- (1) Введите номер канала кнопками от 0 до 9.
- (2) Нажмите "ОК" после установленных конфигураций, чтобы начать ручное сканирование.

Рисунок 3