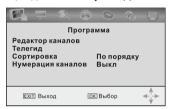

#### 10. Основные функции

Нажав кнопку "Menu" Вы попадете в системное меню, в котором Вы сможете настроить все основные функции автомобильного цифрового ТВ-тюнера.

На нижней строке расположены информационные значки сответствующих функций для кнопок пульта ДУ.