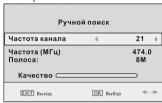

### Ручной поиск

Если Вы знаете частоту каналов, после установки страны Вы можете воспользоваться ручным поиском.

- 1. Вам нужно передвинуть курсор на "Ручной поиск" кнопками "СН+/-"
- 2. Выберите страну через нажатие кнопки "VOL+/-".

Затем нужно включить питание антенны, в положение "Вкл".

- (1) Введите номер канала кнопками от 0 до 9.
- (2) Нажмите "ОК" после установленных конфигураций, чтобы начать ручное сканирование.

Рисунок 3