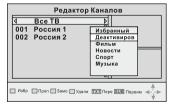

## 11. Редактор каналов

Система предлагает различные функции редактирования каналов, такие как Перемещение, Пропуск, Блокировка, Удаление, Выбор любимого канала и Переименование.

Рисунок 5